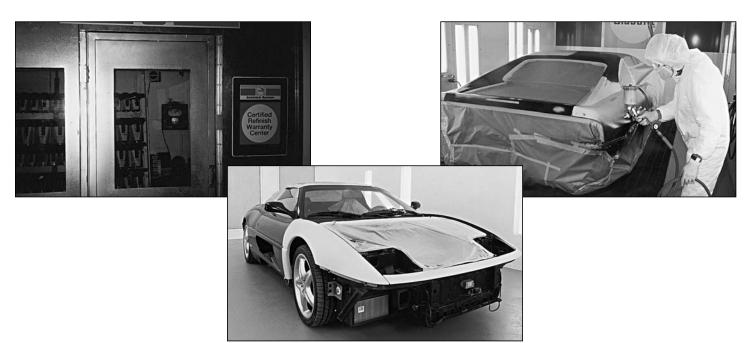

## **Palm Springs Weekend**

Article by Carlos Amato Photos by Wally Clark

To say that organizing an out-of-town, two-day, funpacked event for a group of 20-plus Ferrari owners is a challenge would be a gross understatement. So let's get the record straight: The Palm Springs Weekend event was a terrific success thanks to the extraordinary effort of its two organizers, Demetri Zafiris and Kevork Hazarian.

The weekend started Saturday at the Palm Springs Air Museum where the group gathered to tour the World War II aircraft collection with guides that are actual veterans and pilots that flew in some of the\cf1 twenty two \cf0 still flyable airplanes displayed. There were also WWII artifacts, memorabilia and uniforms, video documentaries, flight simulators, and rare and original combat photography. Our group had lunch between the airplanes in one of the large hangars.

The collection of World War II airplanes is one of the largest in the world and it is owned by Robert (Bob) J. Pond. Bob was a naval aviator who decided to work for his family business, fabricating commercial floor cleaning and polishing machines, instead of continuing his aviation career with the airlines as most naval aviators do. His business was so successful that when he sold his company, he bought his own airline. Except his "airline" does not contain an ordinary commercial jet airplane lineup; it is a collection of almost every possible Navy fighter from World War II: a Boeing B17 Flying Fortress, a North American B25 Mitchell bomber and other German and British airplanes from the era. His collection is kept at the Palm Springs Air Museum.

After returning from the museum we checked into our hotel and spent the rest of the day in the pool. That evening we were treated to a fantastic dinner and dancing to music provided by a DJ.

The saying goes: "He who owns planes also owns cars," and Bob is no exception. He has what most of us would consider a dream come true, a 125 private car collection at home. So, on Sunday morning we were picked up by a VIP Coach at the hotel and were driven to Robert Pond's 20-acre private estate in Palm Desert to see his toys. The collection includes anything from a 1906 Model T Speedster to a 1998 Ferrari 456 which gets driven daily. He has 18 Ferrari cars including an F40, 288 GTO, 512 BB, 275 GTB4, 250 Lusso, 246 Dino, Daytona Coupe, Daytona Spider, 250 GTO Replica, etc. etc. all lined up in a separate garage.

I stood in front of four 4 feet tall by 5 feet wide whiteboards in one of the many carpeted garages that had a complete list of all the cars, from 1 to 125, in alphabetical order and by model, listing when each car had been serviced, when it was last run, what parts were replaced, wondering what my wife would say if I said to her, "Honey, I need to get 14 batteries, I will be right back." There were several Packards, seven Rolls Royces, a 1935 Chrysler Air Flow, a 1948 Tucker with a very cool interior, factory racing Aston Martins, Maseratis, Lamborghinis, a Citroen 2CV, a Cobra, a Vector, a Fiat 500 Jolly, you name it, it was there. Bob says he tries to drive a different car every day..... He also owned a race car team, Bob Pond Racing, with 800 Horse Power cars. Life can get really complicated.