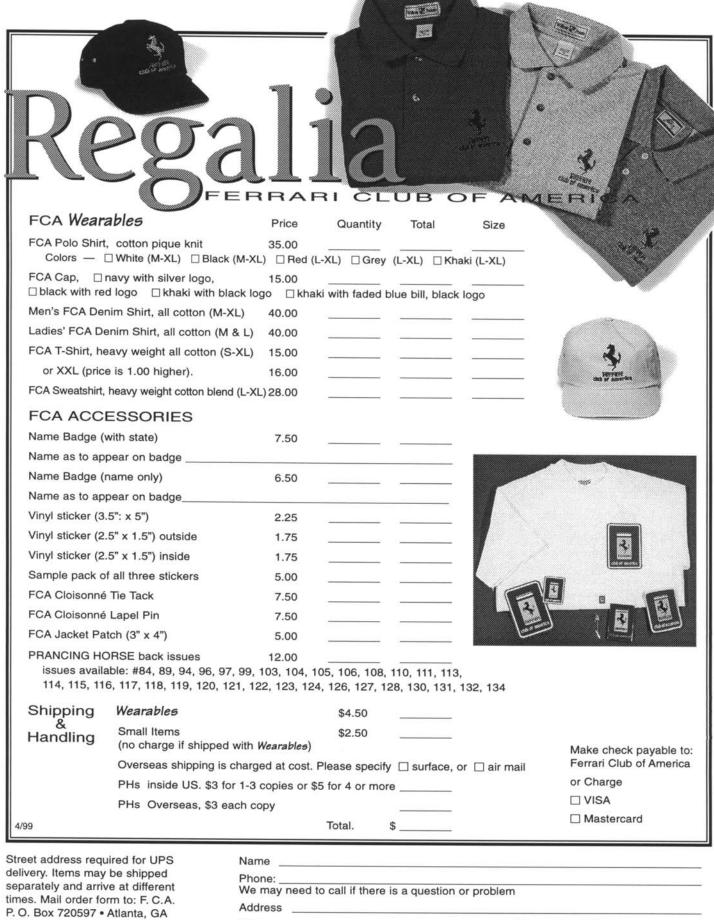

|                                        |                               |                     |
| 3                                                                                                                                                                 |                                        |                               |                     |
|                                                                                                                                                                   |                                        |                               |                     |

Mail Application to: Ferrari Club of America, P.O. Box 720597, Atlanta, GA 30358 If paying by charge card, application may be faxed to: 800-328-0444



30358 • If paying by charge card, form may be faxed to (770) 936-9392.

| Phone:<br>We may need to call if there is | a question or problem