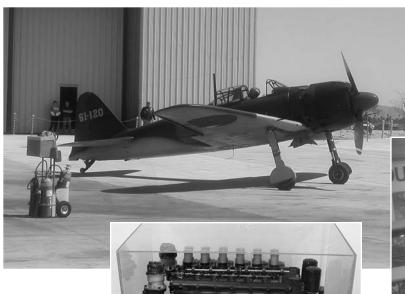

The weekend started Saturday at the Palm Springs Air Museum where the group gathered to tour the World War II aircraft collection with guides that are actual veterans and pilots that flew in some of the\cf1 twenty two \cf0 still flyable airplanes displayed. There were also WWII artifacts, memorabilia and uniforms, video documentaries, flight simulators, and rare and original combat photography. Our group had lunch between the airplanes in one of the large hangars.

The collection of World War II airplanes is one of the largest in the world and it is owned by Robert (Bob) J. Pond. Bob was a naval aviator who decided to work for his family business, fabricating commercial floor cleaning and polishing machines, instead of continuing his aviation career with the airlines as most naval aviators do. His business was so successful that when he sold his company, he bought his own airline. Except his "airline" does not contain an ordinary commercial jet airplane lineup; it is a collection of almost every possible Navy fighter from World War II: a Boeing B17 Flying Fortress, a North American B25 Mitchell bomber and other German and British airplanes from the era. His collection is kept at the Palm Springs Air Museum.

In addition to Bob's airplane collection, the museum has access to a perfectly original WW II Japanese Zero fighter that still has the original Sukhoi engine. This Zero was found in Alaska a week after it crashed, with the pilot still in the cockpit, and was rescued by the Navy to study its design and incredible performance. We were very lucky to see a demonstration in which the Zero took off and did some passes overhead before it flew away back to its home at the Chino Air Museum. So unique is this aircraft that several years ago when it was shipped to

PHOTO CAPTIONS FROM TOP

<u>The</u> Japanese Zero preparing for take off.

View from machine gun on B17 inside the Palm Springs Air Museum.

Wooden Daytona motor at the Pond Collection.

Demetri basks in the well deserved sunshine of Palm Springs.

After returning from the museum we checked into our hotel and spent the rest of the day in the pool. That evening we were treated to a fantastic dinner and dancing to music provided by a DJ.

The saying goes: "He who owns planes also owns cars," and Bob is no exception. He has what most of us would consider a dream come true, a 125 private car collection at home. So, on Sunday morning we were picked up by a VIP Coach at the hotel and were driven to Robert Pond's 20-acre private estate in Palm Desert to see his toys. The collection includes anything from a 1906 Model T Speedster to a 1998 Ferrari 456 which gets driven daily. He has 18 Ferrari cars including an F40, 288 GTO, 512 BB, 275 GTB4, 250 Lusso, 246 Dino, Daytona Coupe, Daytona Spider, 250 GTO Replica, etc. etc. all lined up in a separate garage.

I stood in front of four 4 feet tall by 5 feet wide whiteboards in one of the many carpeted garages that had a complete list of all the cars, from 1 to 125, in alphabetical order and by model, listing when each car had been serviced, when it was last run, what parts were replaced, wondering what my wife would say if I said to her, "Honey, I need to get 14 batteries, I will be right back." There were several Packards, seven Rolls Royces, a 1935 Chrysler Air Flow, a 1948 Tucker with a very cool interior, factory racing Aston Martins, Maseratis, Lamborghinis, a Citroen 2CV, a Cobra, a Vector, a Fiat 500 Jolly, you name it, it was there. Bob says he tries to drive a different car every day..... He also owned a race car team, Bob Pond Racing, with 800 Horse Power cars. Life can get really complicated.