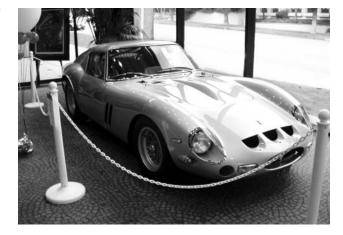

After returning from the museum we checked into our hotel and spent the rest of the day in the pool. That evening we were treated to a fantastic dinner and dancing to music provided by a DJ.

The saying goes: "He who owns planes also owns cars," and Bob is no exception. He has what most of us would consider a dream come true, a 125 private car collection at home. So, on Sunday morning we were picked up by a VIP Coach at the hotel and were driven to Robert Pond's 20-acre private estate in Palm Desert to see his toys. The collection includes anything from a 1906 Model T Speedster to a 1998 Ferrari 456 which gets driven daily. He has 18 Ferrari cars including an F40, 288 GTO, 512 BB, 275 GTB4, 250 Lusso, 246 Dino, Daytona Coupe, Daytona Spider, 250 GTO Replica, etc. etc. all lined up in a separate garage.

I stood in front of four 4 feet tall by 5 feet wide whiteboards in one of the many carpeted garages that had a complete list of all the cars, from 1 to 125, in alphabetical order and by model, listing when each car had been serviced, when it was last run, what parts were replaced, wondering what my wife would say if I said to her, "Honey, I need to get 14 batteries, I will be right back." There were several Packards, seven Rolls Royces, a 1935 Chrysler Air Flow, a 1948 Tucker with a very cool interior, factory racing Aston Martins, Maseratis, Lamborghinis, a Citroen 2CV, a Cobra, a Vector, a Fiat 500 Jolly, you name it, it was there. Bob says he tries to drive a different car every day..... He also owned a race car team, Bob Pond Racing, with 800 Horse Power cars. Life can get really complicated.