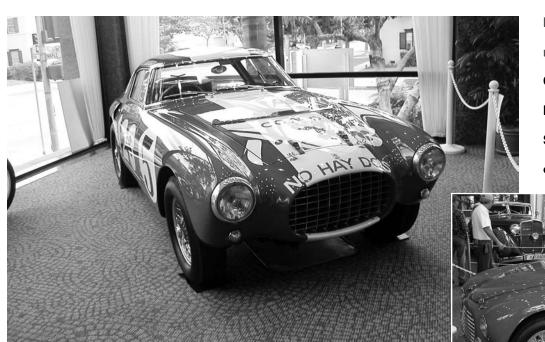

After returning from the museum we checked into our hotel and spent the rest of the day in the pool. That evening we were treated to a fantastic dinner and dancing to music provided by a DJ.

The saying goes: "He who owns planes also owns cars," and Bob is no exception. He has what most of us would consider a dream come true, a 125 private car collection at home. So, on Sunday morning we were picked up by a VIP Coach at the hotel and were driven to Robert Pond's 20-acre private estate in Palm Desert to see his toys. The collection includes anything from a 1906 Model T Speedster to a 1998 Ferrari 456 which gets driven daily. He has 18 Ferrari cars including an F40, 288 GTO, 512 BB, 275 GTB4, 250 Lusso, 246 Dino, Daytona Coupe, Daytona Spider, 250 GTO Replica, etc. etc. all lined up in a separate garage.

I stood in front of four 4 feet tall by 5 feet wide whiteboards in one of the many carpeted garages that had a complete list of all the cars, from 1 to 125, in alphabetical order and by model, listing when each car had been serviced, when it was last run, what parts were replaced, wondering what my wife would say if I said to her, "Honey, I need to get 14 batteries, I will be right back." There were several Packards, seven Rolls Royces, a 1935 Chrysler Air Flow, a 1948 Tucker with a very cool interior, factory racing Aston Martins, Maseratis, Lamborghinis, a Citroen 2CV, a Cobra, a Vector, a Fiat 500 Jolly, you name it, it was there. Bob says he tries to drive a different car every day..... He also owned a race car team, Bob Pond Racing, with 800 Horse Power cars. Life can get really complicated.