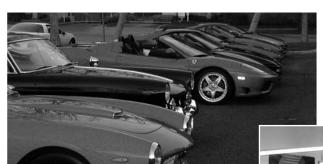

Ah, and there was also a car auction and a Concours, with awards, shiny cars and all that. But I am still thinking about that Zero taking off in less than 200 feet....

See you next year.

PHOTO CAPTIONS FROM TOP
Row of Ferraris at the Pond Collection.
Ferraris in Concours.
Who are those guys??
Willys Street Rod on Palm Canyon.
Craig Ekberg and his Stutz Bearcat.