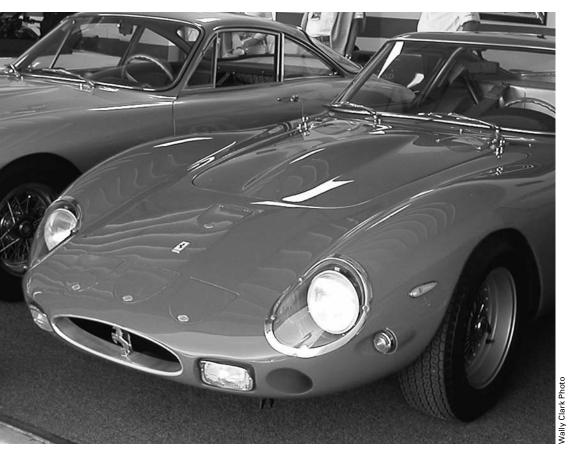

The Pond Collection of fine automobiles and airplanes were part of an enjoyable weekend in Palm Springs.

Sempre Ferrari Editor:

Tex K. Otto (310) 453-4100

Fax: (310) 453-4885 Email: tex@synchronis.com

Web Address:

www.fca-sw.org

Our members enjoy the planes and automobiles Pond Collections.

After returning from the museum we checked into our hotel and spent the rest of the day in the pool. That evening we were treated to a fantastic dinner and dancing to music provided by a DJ.

The saying goes: "He who owns planes also owns cars," and Bob is no exception. He has what most of us would consider a dream come true, a 125 private car collection at home. So, on Sunday morning we were picked up by a VIP Coach at the hotel and were driven to Robert Pond's 20-acre private estate in Palm Desert to see his toys. The collection includes anything from a 1906 Model T Speedster to a 1998 Ferrari 456 which gets driven daily. He has 18 Ferrari cars including an F40, 288 GTO, 512 BB, 275 GTB4, 250 Lusso, 246 Dino, Daytona Coupe, Daytona Spider, 250 GTO Replica, etc. etc. all lined up in a separate garage.