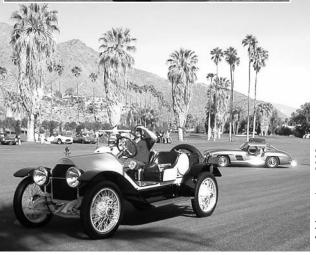

The Pond Collection of fine automobiles and airplanes were part of an enjoyable weekend in Palm Springs.

Sempre Ferrari Editor:

Tex K. Otto (310) 453-4100

Fax: (310) 453-4885 Email: tex@synchronis.com

Web Address:

www.fca-sw.org

Our members enjoy the planes and automobiles Pond Collections.

After returning from the museum we checked into our hotel and spent the rest of the day in the pool. That evening we were treated to a fantastic dinner and dancing to music provided by a DJ.

The saying goes: "He who owns planes also owns cars," and Bob is no exception. He has what most of us would consider a dream come true, a 125 private car collection at home. So, on Sunday morning we were picked up by a VIP Coach at the hotel and were driven to Robert Pond's 20-acre private estate in Palm Desert to see his toys. The collection includes anything from a 1906 Model T Speedster to a 1998 Ferrari 456 which gets driven daily. He has 18 Ferrari cars including an F40, 288 GTO, 512 BB, 275 GTB4, 250 Lusso, 246 Dino, Daytona Coupe, Daytona Spider, 250 GTO Replica, etc. etc. all lined up in a separate garage.

I stood in front of four 4 feet tall by 5 feet wide whiteboards in one of the many carpeted garages that had a complete list of all the cars, from 1 to 125, in alphabetical order and by model, listing when each car had been serviced, when it was last run, what parts were replaced, wondering what my wife would say if I said to her, "Honey, I need to get 14 batteries, I will be right back." There were several Packards, seven Rolls Royces, a 1935 Chrysler Air Flow, a 1948 Tucker with a very cool interior, factory racing Aston Martins, Maseratis, Lamborghinis, a Citroen 2CV, a Cobra, a Vector, a Fiat 500 Jolly, you name it, it was there. Bob says he tries to drive a different car every day..... He also owned a race car team, Bob Pond Racing, with 800 Horse Power cars. Life can get really complicated.