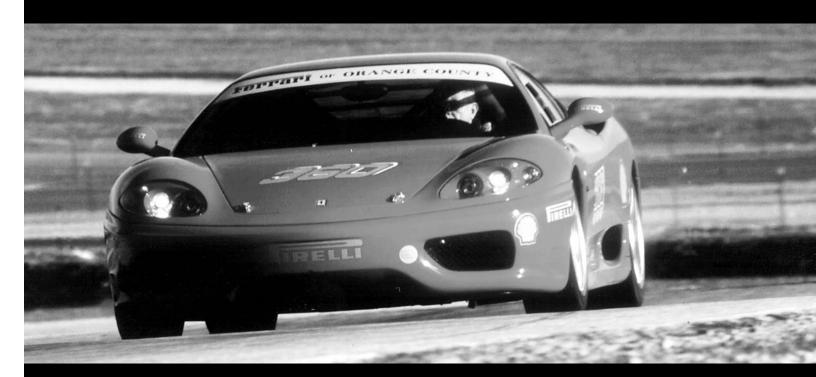

#### **The Australian Grand Prix**

Article and photos by Wally Clark

The first F-1 race of the season was celebrated at Chuck Lamb's McLaren race shop in Brea on Saturday, March 8 (which was March 9 in Australia).

Over 100 people showed up to enjoy an excellent Italian buffet and race on big screen TV's. All of Chuck's black Ferraris were prominently displayed and his two McLaren Can Am cars were in the race shop. I think Chuck has enough big block chevy engines to support the entire vintage Can Am cars!

As always, a fun evening was had by all and there were even some awards given out for those who brought their Ferraris. Jo Snyder, who makes neat Ferrari jewelry, made a nice donation to the club based on sales she made at the event. A great big THANK YOU goes to Chuck and MaryAnn Lamb for hosting a super event. By the way, the McLaren won the race! **SF** 