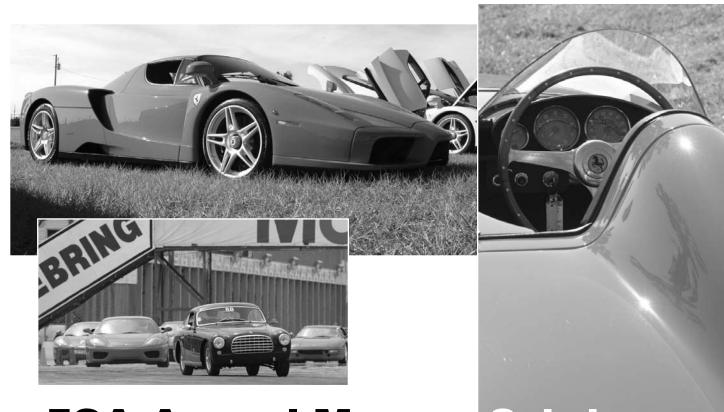

# FCA Annual Meet at Sebring

Daniel Mainzer shares some of his images from the recent successful annual meet in Florida. SF