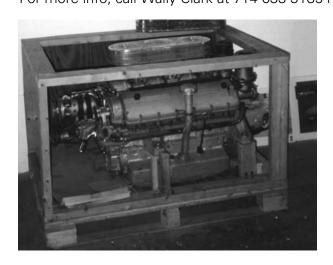

PHOTO CAPTIONS FROM TOP

<u>The</u> Japanese Zero preparing for take off.

View from machine gun on B17 inside the Palm Springs Air Museum.

Wooden Daytona motor at the Pond Collection.

Demetri basks in the well deserved sunshine of Palm Springs.

(one block west of Harbor, just off the 405 freeway).

Bring your Ferrari parts to sell, swap, or whatever! For more info, call Wally Clark at 714-633-3185 home or 714-288-9240 office.