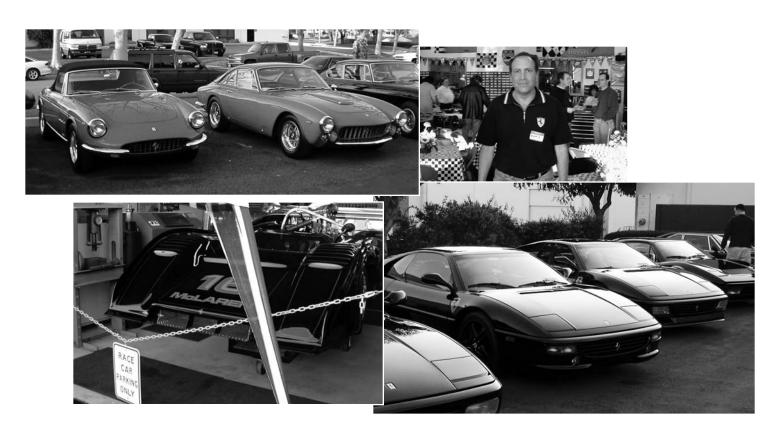

#### **The Australian Grand Prix**

Article and photos by Wally Clark

The first F-1 race of the season was celebrated at Chuck Lamb's McLaren race shop in Brea on Saturday, March 8 (which was March 9 in Australia).

Over 100 people showed up to enjoy an excellent Italian buffet and race on big screen TV's. All of Chuck's black Ferraris were prominently displayed and his two McLaren Can Am cars were in the race shop. I think Chuck has enough big block chevy engines to support the entire vintage Can Am cars!

As always, a fun evening was had by all and there were even some awards given out for those who brought their Ferraris. Jo Snyder, who makes neat Ferrari jewelry, made a nice donation to the club based on sales she made at the event. A great big THANK YOU goes to Chuck and MaryAnn Lamb for hosting a super event. By the way, the McLaren won the race! **SF** 

Morris Halpern's 330GTS Best of Show winner, Morris Halpern, Chuck's Fleet of Ferraris, 360 Challenge Motor, Carlos & Friend, The Crowd Eating in Chuck's well decorated garage, Members brought all models of Ferraris, Chuck's Can Am McLaren. We make leasing as simple as turning