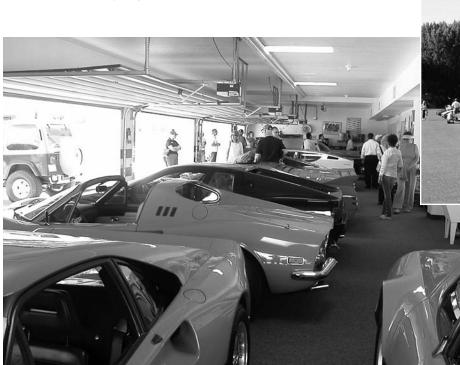

Ah, and there was also a car auction and a Concours, with awards, shiny cars and all that. But I am still thinking about that Zero taking off in less than 200 feet....

See you next year.

PHOTO CAPTIONS FROM TOP
Row of Ferraris at the Pond Collection.
Ferraris in Concours.
Who are those guys??
Willys Street Rod on Palm Canyon.
Craig Ekberg and his Stutz Bearcat.