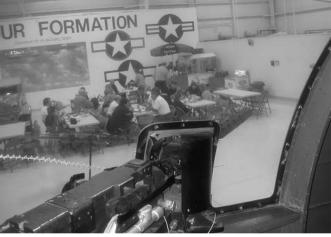

The weekend started Saturday at the Palm Springs Air Museum where the group gathered to tour the World War II aircraft collection with guides that are actual veterans and pilots that flew in some of the\cf1 twenty two \cf0 still flyable airplanes displayed. There were also WWII artifacts, memorabilia and uniforms, video documentaries, flight simulators, and rare and original combat photography. Our group had lunch between the airplanes in one of the large hangars.

PHOTO CAPTIONS FROM TOP

<u>The</u> Japanese Zero preparing for take off.

View from machine gun on B17 inside the Palm Springs Air Museum.

Wooden Daytona motor at the Pond Collection.

Demetri basks in the well deserved sunshine of Palm Springs.