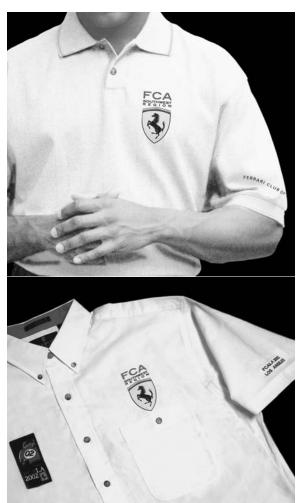

une 2003

#### FCA SOUTHWEST REGALIA



We introduce our line of FCA apparel and memorabilia.

#### FCA Southwest Region Polo Shirt

High quality Van Heusen sportshirt is embroidered over the heart with our distinctive four color logo and Ferrari Club of America on the left sleeve.

Comfortable 100% cotton in white with collar and sleeve accent trim.

Adult men's sizes Medium, Large, Extra-Large, and XX Large. These are generously oversized. \$39

#### FCA Southwest Region Woven Team Shirt

Our very soft sanded cotton white button down team shirt is embellished with our FCA Southwest embroidered logo over the heart pocket, and commemorates our FCALA event with an attached patch. FCALA Los Angeles adorns the left sleeve.

Adult men's sizes Medium, Large, Extra-Large, and XX Large. \$39.





We have a limited number of commorative items remaining from our FCALA 2002 event. Here is your opportunity to obtain extra goodies to remember the great event.

| <b>FCALA 2002 Event Program</b> Full color Honoring racing Ferraris of the 1950's.                                               | 12.            |
|----------------------------------------------------------------------------------------------------------------------------------|----------------|
| FCALA Poster Full color 18"x 24" Chuck Queene                                                                                    | er <b>6.</b>   |
| <b>Tie Back Pin</b> Enameled Cloisonné<br>.75" x 1.875"                                                                          | 6.             |
| Small Enameled Cloisonné<br>Flat b