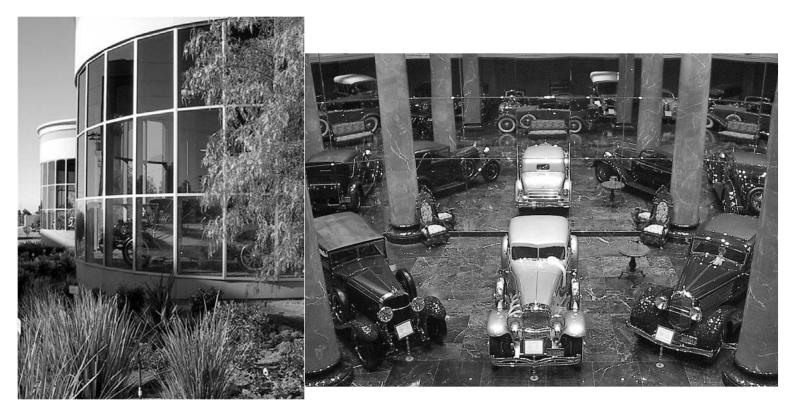

# **Nethercutt Collection Tour**

Article by Bill Inglis Photos by Tom Brockmiller

On Saturday, November 22nd, 58 Ferrari Club of America members assembled for a tour of the Nethercutt Museum in Sylmar, California. The tour began promptly at 10:00 a.m. where our tour began in the lower gallery on the ground floor of the original four-story building which had a collection of some beautiful antique and classic automobiles. We were then invited to the grand salon that is designed in the opulence of automobile showrooms of the classic era. We then went up a magnificent staircase to the mezzanine and viewed a vast collection of personal items including glassware, china and beautiful hood ornaments and fine French furniture from the 18th Century, many items that are part of a private collection of Ms. Nethercutt. At that time, we were able to break off from the rest of the tour which went on to the upper floors to view and hear a wonderful collection of antique musical instruments including a collection of restored pipe organs.

Bidding adieu to the rest of the Tour (which consisted of another sixty non-Ferrari owners), FCA Club Members accompanied Mike Regalia, President of the Nethercutt Automotive Museum and Skip Marketti/Curator on a private tour through the restoration shop which included the paint shop and metal fabrication shop and the final assembly area. We were all incredibly impressed with the detail and the research effort made to insure originality that make up a Nethercutt restoration. That point is self-evident with all the awards that J.B. Nethercutt has won at Pebble Beach and other Concourse d'Elegances throughout the years.