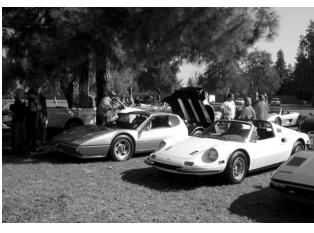

## Woodley Park Best of French and Italian Car Show

Article and photos by Wally Clark

**On November 2nd, our Club participated in the annual Italian and French car show at Woodley Park in Van Nuys.** There were many interesting old Italian cars at the show including a sampling of Zagato bodied cars and some early Lancias. Jay Leno showed up in his Bugatti. There were some French cars there, but not as many as in prior years. The Ferrari contingent were mostly new cars, a few Dinos and Bruce Meyer's beautiful fly yellow 275 GTB. As usual, there was food, a swap meet and about 150 Alfa's. There were a bunch of Fiat's also, including a Topolino coupe and two Fiat 8V's.

<u>C a p t i o n s</u> - clockwise from top left Dinos on the grass. A pair of Daytona coupes. A wide variety of modern Ferraris were displayed at Woodley Park. Ghia Alfa 1900 ex-Don West car, David Sydorick's Fiat 8V. Bruce Meyer's fly yellow 275 GTB.