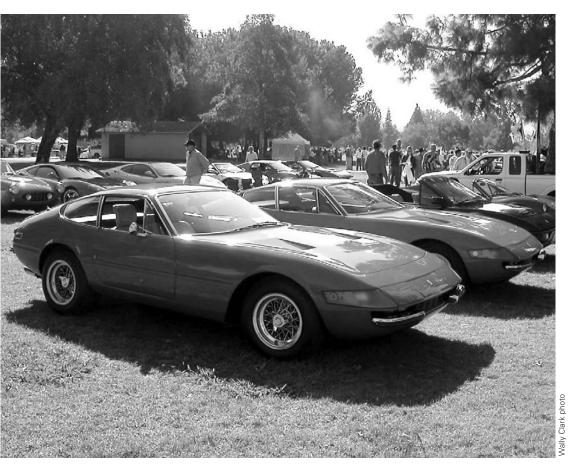

## Woodley Park Best of French and Italian Car Show

Article and photos by Wally Clark

**On November 2nd, our Club participated in the annual Italian and French car show at Woodley Park in Van Nuys.** There were many interesting old Italian cars at the show including a sampling of Zagato bodied cars and some early Lancias. Jay Leno showed up in his Bugatti. There were some French cars there, but not as many as in prior years. The Ferrari contingent were mostly new cars, a few Dinos and Bruce Meyer's beautiful fly yellow 275 GTB. As usual, there was food, a swap meet and about 150 Alfa's. There were a bunch of Fiat's also, including a Topolino coupe and two Fiat 8V's.

<u>C a p t i o n s</u> - clockwise from top left Dinos on the grass. A pair of Daytona coupes. A wide variety of modern Ferraris were displayed at Woodley Park. Ghia Alfa 1900 ex-Don West car, David Sydorick's Fiat 8V. Bruce Meyer's fly yellow 275 GTB.