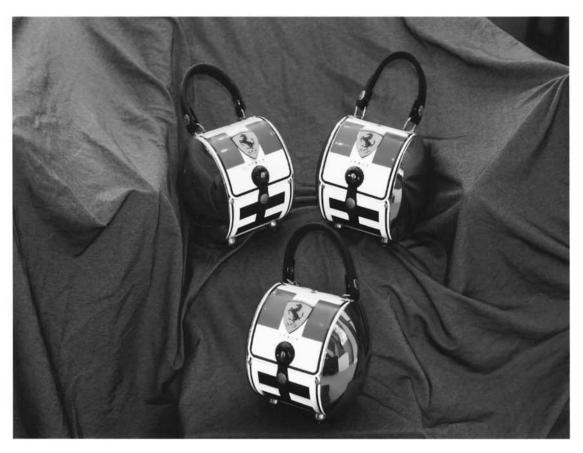

"Moon" hub cap side panels on replica Italian license plates with your favorite three-D logo (made in Italy of course). These exclusive handbags would be wonderful gifts for your favorite Ferraristas of all ages. Beautifully handcrafted. Only \$119.95@ plus \$9.95 for Fedex in the US. QUANTITIES LIMITED! CALL <u>619.823.2011-caramia9@adelphia.net-Major</u> credit cards accepted. size approx 7" diameter by 7" wide.