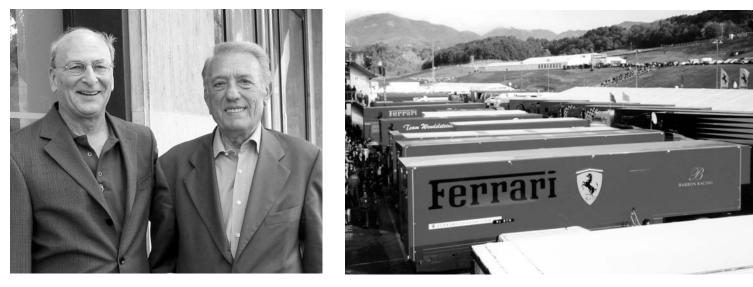

Ciao Italia!

*Murray Cogan* President Ferrari Club of America, Southwest Region

FCASW President Murray Cogan with Sergio Scagletti.

Views of Mugello.

3