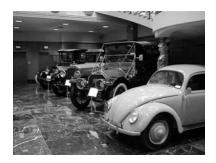

# **Nethercutt Collection Tour**

Article by Bill Inglis Photos by Tom Brockmiller

On Saturday, November 22nd, 58 Ferrari Club of America members assembled for a tour of the Nethercutt Museum in Sylmar, California. The tour began promptly at 10:00 a.m. where our tour began in the lower gallery on the ground floor of the original four-story building which had a collection of some beautiful antique and classic automobiles. We were then invited to the grand salon that is designed in the opulence of automobile showrooms of the classic era. We then went up a magnificent staircase to the mezzanine and viewed a vast collection of personal items including glassware, china and beautiful hood ornaments and fine French furniture from the 18th Century, many items that are part of a private collection of Ms. Nethercutt. At that time, we were able to break off from the rest of the tour which went on to the upper floors to view and hear a wonderful collection of antique musical instruments including a collection of restored pipe organs.

Bidding adieu to the rest of the Tour (which consisted of another sixty non-Ferrari owners), FCA Club Members accompanied Mike Regalia, President of the Nethercutt Automotive Museum and Skip Marketti/Curator on a private tour through the restoration shop which included the paint shop and metal fabrication shop and the final assembly area. We were all incredibly impressed with the detail and the research effort made to insure originality that make up a Nethercutt restoration. That point is self-evident with all the awards that J.B. Nethercutt has won at Pebble Beach and other Concourse d'Elegances throughout the years.