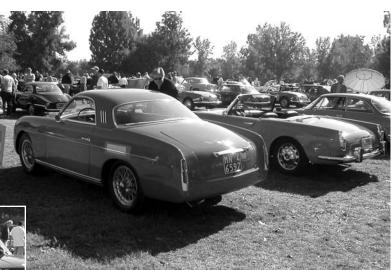

## Woodley Park Best of French and Italian Car Show

Article and photos by Wally Clark

**On November 2nd, our Club participated in the annual Italian and French car show at Woodley Park in Van Nuys.** There were many interesting old Italian cars at the show including a sampling of Zagato bodied cars and some early Lancias. Jay Leno showed up in his Bugatti. There were some French cars there, but not as many as in prior years. The Ferrari contingent were mostly new cars, a few Dinos and Bruce Meyer's beautiful fly yellow 275 GTB. As usual, there was food, a swap meet and about 150 Alfa's. There were a bunch of Fiat's also, including a Topolino coupe and two Fiat 8V's.

<u>C a p t i o n s</u> - clockwise from top left Dinos on the grass. A pair of Daytona coupes. A wide variety of modern Ferraris were displayed at Woodley Park. Ghia Alfa 1900 ex-Don West car, David Sydorick's Fiat 8V. Bruce Meyer's fly yellow 275 GTB.