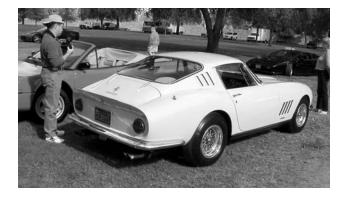

## Woodley Park Best of French and Italian Car Show

Article and photos by Wally Clark

**On November 2nd, our Club participated in the annual Italian and French car show at Woodley Park in Van Nuys.** There were many interesting old Italian cars at the show including a sampling of Zagato bodied cars and some early Lancias. Jay Leno showed up in his Bugatti. There were some French cars there, but not as many as in prior years. The Ferrari contingent were mostly new cars, a few Dinos and Bruce Meyer's beautiful fly yellow 275 GTB. As usual, there was food, a swap meet and about 150 Alfa's. There were a bunch of Fiat's also, including a Topolino coupe and two Fiat 8V's.

<u>C a p t i o n s</u> - clockwise from top left Dinos on the grass. A pair of Daytona coupes. A wide variety of modern Ferraris were displayed at Woodley Park. Ghia Alfa 1900 ex-Don West car, David Sydorick's Fiat 8V. Bruce Meyer's fly yellow 275 GTB.