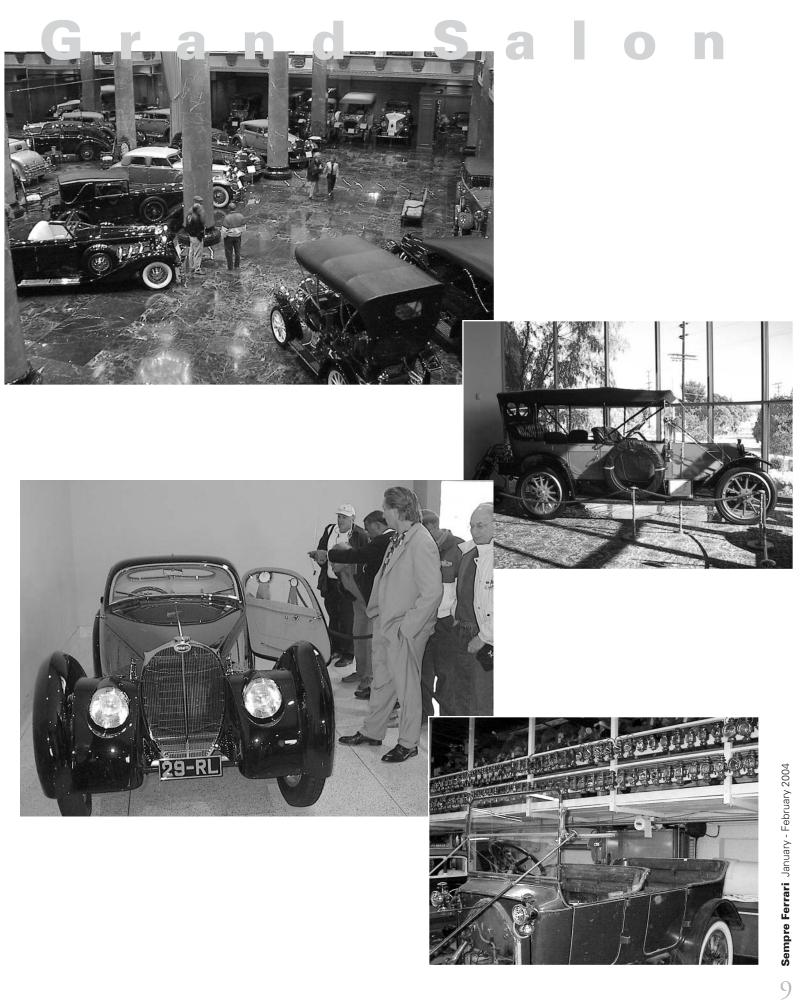

# **Nethercutt Collection Tour**

Article by Bill Inglis Photos by Tom Brockmiller

On Saturday, November 22nd, 58 Ferrari Club of America members assembled for a tour of the Nethercutt Museum in Sylmar, California. The tour began promptly at 10:00 a.m. where our tour began in the lower gallery on the ground floor of the original four-story building which had a collection of some beautiful antique and classic automobiles. We were then invited to the grand salon that is designed in the opulence of automobile showrooms of the classic era. We then went up a magnificent staircase to the mezzanine and viewed a vast collection of personal items including glassware, china and beautiful hood ornaments and fine French furniture from the 18th Century, many items that are part of a private collection of Ms. Nethercutt. At that time, we were able to break off from the rest of the tour which went on to the upper floors to view and hear a wonderful collection of antique musical instruments including a collection of restored pipe organs.

Bidding adieu to the rest of the Tour (which consisted of another sixty non-Ferrari owners), FCA Club Members accompanied Mike Regalia, President of the Nethercutt Automotive Museum and Skip Marketti/Curator on a private tour through the restoration shop which included the paint shop and metal fabrication shop and the final assembly area. We were all incredibly impressed with the detail and the research effort made to insure originality that make up a Nethercutt restoration. That point is self-evident with all the awards that J.B. Nethercutt has won at Pebble Beach and other Concourse d'Elegances throughout the years.

Unfortunately for many of us on the restoration shop tour, we missed the train tour which included their Canadian-Pacific Royal Hudson #2839 was built in 1937 and the 1912 Pullman Railroad Car "California" that has been restored in the opulence of the 1920s. Everyone who saw the Railroad Car was absolutely amazed at the beauty of this restoration. I'll have to wait until next time to visit the Railroad Car and I plan to do so soon.