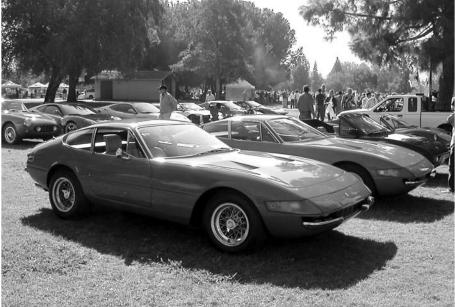

## Woodley Park Best of French and Italian Car Show

Article and photos by Wally Clark

**On November 2nd, our Club participated in the annual Italian and French car show at Woodley Park in Van Nuys.** There were many interesting old Italian cars at the show including a sampling of Zagato bodied cars and some early Lancias. Jay Leno showed up in his Bugatti. There were some French cars there, but not as many as in prior years. The Ferrari contingent were mostly new cars, a few Dinos and Bruce Meyer's beautiful fly yellow 275 GTB. As usual, there was food, a swap meet and about 150 Alfa's. There were a bunch of Fiat's also, including a Topolino coupe and two Fiat 8V's.

<u>C a p t i o n s</u> - clockwise from top left Dinos on the grass. A pair of Daytona coupes. A wide variety of modern Ferraris were displayed at Woodley Park. Ghia Alfa 1900 ex-Don West car, David Sydorick's Fiat 8V. Bruce Meyer's fly yellow 275 GTB.