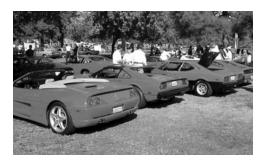

## Woodley Park Best of French and Italian Car Show

Article and photos by Wally Clark

**On November 2nd, our Club participated in the annual Italian and French car show at Woodley Park in Van Nuys.** There were many interesting old Italian cars at the show including a sampling of Zagato bodied cars and some early Lancias. Jay Leno showed up in his Bugatti. There were some French cars there, but not as many as in prior years. The Ferrari contingent were mostly new cars, a few Dinos and Bruce Meyer's beautiful fly yellow 275 GTB. As usual, there was food, a swap meet and about 150 Alfa's. There were a bunch of Fiat's also, including a Topolino coupe and two Fiat 8V's.

<u>C a p t i o n s</u> - clockwise from top left Dinos on the grass. A pair of Daytona coupes. A wide variety of modern Ferraris were displayed at Woodley Park. Ghia Alfa 1900 ex-Don West car, David Sydorick's Fiat 8V. Bruce Meyer's fly yellow 275 GTB.