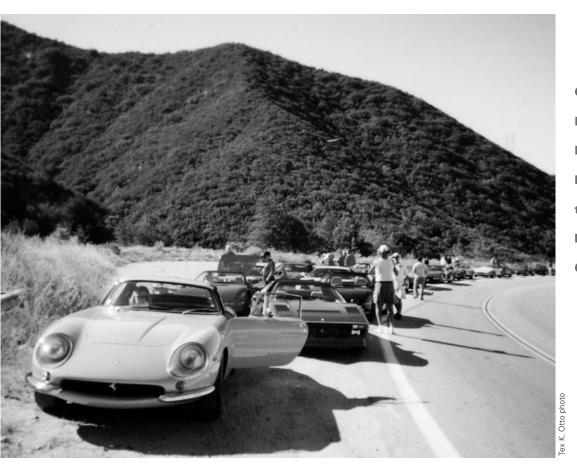

One good curve leads to another. FCA Southwest Region drivers take a mid-drive break on Angeles Crest Highway.