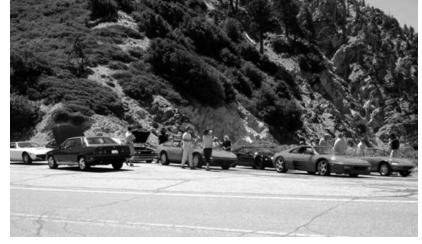

"Where Quality is not just a Myth, it's a Reality"

Wade Lennan & Glen Brethourformally of Beverly Hills Sports Cars, bring you 36 years of combined experience.

Article and photos by Tex K. Otto

On July 17th our club gathered at the prestigious Petersen Automotive Museum for our annual Election Meeting and Picnic which also honored the 30th anniversary of the 308. Over a dozen members brought their magnificent 308s to participate in a special display.

Demetri and Carol Zafiris checked everyone in to receive a wristband which allowed full access to the Petersen Museum. The newest exhibits: "President, Popes and Potentates: Cars of Heads of State" plus "Driving Through Futures Past." made for a wide spectrum of automotive history to be enjoyed be all.

Soon the savory aroma of grilled burgers captured our group for their complementary and tasty burger and pie lunch.

The other task at hand during the event was the announcement of newly elected officers for the board of directors of your club. Outgoing President Murray Cogan thanked the retiring board members of Tino Mingori and Don West for their dedicated work on behalf of the club. Murray then announced and welcomed the new members of FCA Southwest board: reelected directors Marv Landon, Walter Meyer and Carlos Amato. Newly elected were Doug Prestine, Tambi R. Otto and Tex K. Otto.