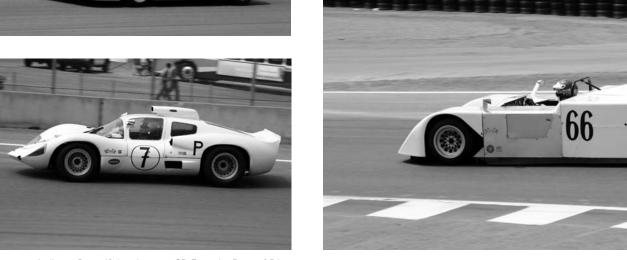

# Monterey

Laguna Seca: Stirling Moss and Jay Leno take the Mercedes Benz 300 SLR out for a few parade laps. Bobby Rahal dominates in his 250 SWB. Honored marque Chaparrals: #1 Chaparral 2F, #66 Chaparral 2J, #7 Chaparall 2D endurance racer.