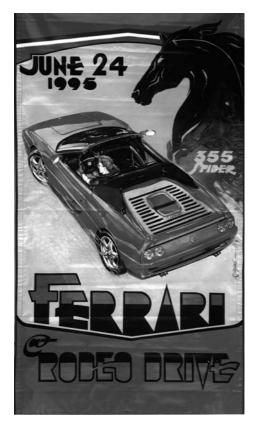

## Historic "Barn Find"

(Well Almost: It was more like a warehouse find.)

We have recently uncovered 50 original banners which last saw the light of day on Rodeo Drive in June of 1995.

These highly collectible banners were created by famous Ferrari artist Carlos Brigandi in brilliant, vibrant colors to commemorate the US debut of the 355 Spider on Rodeo Drive in Beverly Hills.

The impressive  $4' \times 8'$  banners are made of exterior use being printed one side on heavyweight water proof vinyl. Hanging is convenient using the metal grommets fitted to each corner.

The banners will look terrific in any Ferrari enthuisast's garage, living room, patio, etc, etc. Get one for your mother-in-law for Christmas: she will love you for it.

These banners are the only new commemorative artworks celebrating the announcement of the renown Ferrari 355 Spider in existence. They will never be produced again. This is a very rare opportunity to obtain a real piece of Ferrari history which is a joy to look at.