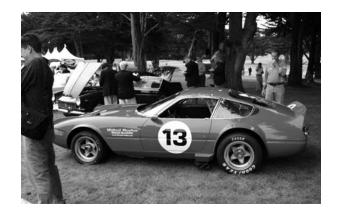

"Where Quality is not just a Myth, it's a Reality"

Wade Lennan & Glen Brethourformally of Beverly Hills Sports Cars, bring you 36 years of combined experience.

Article and photos by Tex K. Otto

On July 17th our club gathered at the prestigious Petersen Automotive Museum for our annual Election Meeting and Picnic which also honored the 30th anniversary of the 308. Over a dozen members brought their magnificent 308s to participate in a special display.

Demetri and Carol Zafiris checked everyone in to receive a wristband which allowed full access to the Petersen Museum. The newest exhibits: "President, Popes and Potentates: Cars of Heads of State" plus "Driving Through Futures Past." made for a wide spectrum of automotive history to be enjoyed be all.

Soon the savory aroma of grilled burgers captured our group for their complementary and tasty burger and pie lunch.

The other task at hand during the event was the announcement of newly elected officers for the board of directors of your club. Outgoing President Murray Cogan thanked the retiring board members of Tino Mingori and Don West for their dedicated work on behalf of the club. Murray then announced and welcomed the new members of FCA Southwest board: reelected directors Marv Landon, Walter Meyer and Carlos Amato. Newly elected were Doug Prestine, Tambi R. Otto and Tex K. Otto.

Thanks to Dick Messer and the Petersen Automotive Museum for allowing our club to hold our annual event at their museum. **SF** 

he Auto Gallery is dedicated to providing the best experience possible, when buying, leasing or servicing any car. Our professional, knowledgeable staff is eager to demonstrate our commitment to world-class service. Call or visit today and share the excitement of driving one of the world's finest automobiles.