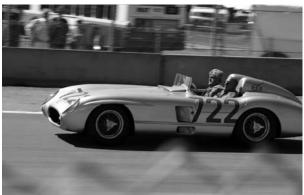

Saturday was track day at Laguna Seca and the feature this year was "backyard specials", but the main feature was Chaparral. Jim Hall had all his cars on display and they did a parade lap at lunch time. This was followed by Jay Leno and Stirling Moss taking parade laps in the ex Moss/Jenkinson Mercedes SLR winning Miglia Millia car.

# Monterey

Laguna Seca: Stirling Moss and Jay Leno take the Mercedes Benz 300 SLR out for a few parade laps. Bobby Rahal dominates in his 250 SWB. Honored marque Chaparrals: #1 Chaparral 2F, #66 Chaparral 2J, #7 Chaparall 2D endurance racer.