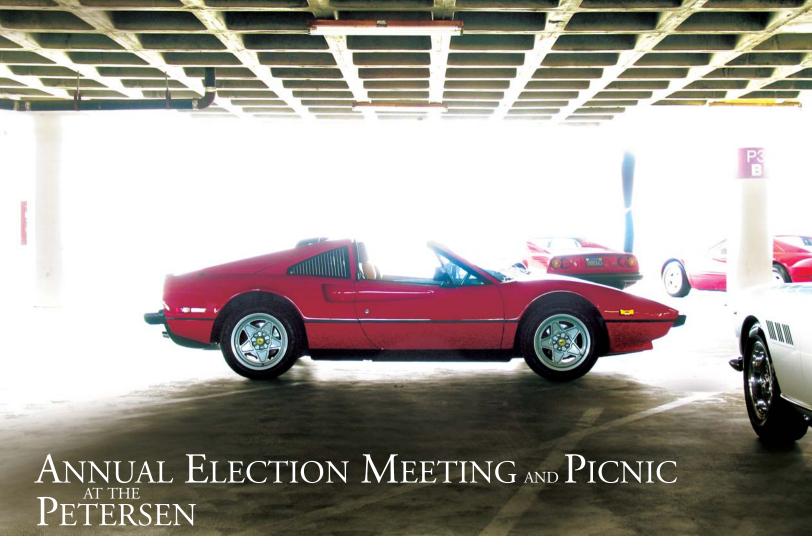

"Where Quality is not just a Myth, it's a Reality"

Wade Lennan & Glen Brethourformally of Beverly Hills Sports Cars, bring you 36 years of combined experience.

Article and photos by Tex K. Otto

On July 17th our club gathered at the prestigious Petersen Automotive Museum for our annual Election Meeting and Picnic which also honored the 30th anniversary of the 308. Over a dozen members brought their magnificent 308s to participate in a special display.

Demetri and Carol Zafiris checked everyone in to receive a wristband which allowed full access to the Petersen Museum. The newest exhibits: "President, Popes and Potentates: Cars of Heads of State" plus "Driving Through Futures Past." made for a wide spectrum of automotive history to be enjoyed be all.

Soon the savory aroma of grilled burgers captured our group for their complementary and tasty burger and pie lunch.

The other task at hand during the event was the announcement of newly elected officers for the board of directors of your club. Outgoing President Murray Cogan thanked the retiring board members of Tino Mingori and Don West for their dedicated work on behalf of the club. Murray then announced and welcomed the new members of FCA Southwest board: reelected directors Marv Landon, Walter Meyer and Carlos Amato. Newly elected were Doug Prestine, Tambi R. Otto and Tex K. Otto.

Thanks to Dick Messer and the Petersen Automotive Museum for allowing our club to hold our annual event at their museum. **SF** 

he Auto Gallery is dedicated to providing the best experience possible, when buying, leasing or servicing any car. Our professional, knowledgeable staff is eager to demonstrate our commitment to world-class service. Call or visit today and share the excitement of driving one of the world's finest automobiles.