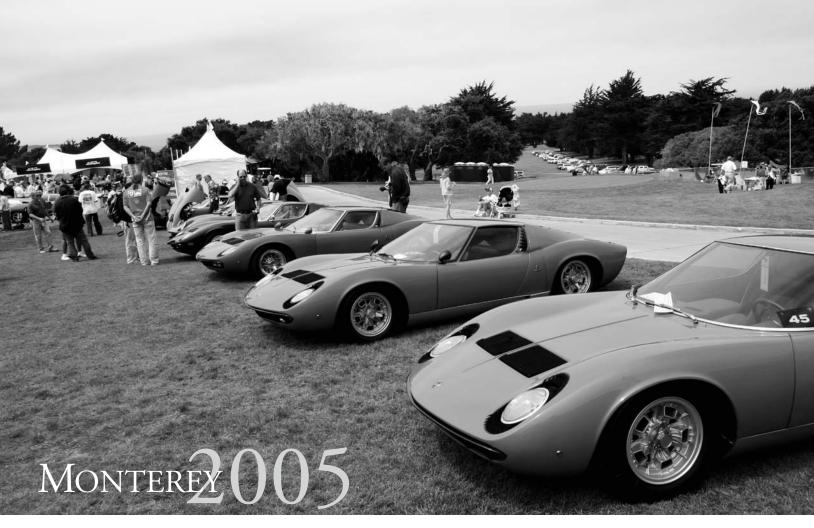

On Friday there were two events, the Concorso Italiano and the Quail. I went to Concorso which featured both Alfa Romeo and the 40th anniversary of the Lamborghini Miura. There were 300 plus Ferraris entered and there were also 28 Miura's on the field. The Ferraris were judged by FCA standards, which was organized by John Barnes of *Cavallino* magazine and coordinated by the FCA Pacific Region.