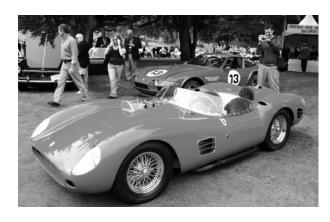

Thursday evening started with cars at the Monterey Jet center and an auction by Christies which featured a few Ferraris. The most prominent car was the famous "250 GT Breadvan" which did not sell. Jim Busby had his ex-Michael Schumacher car from 1999 on display and they even started it up!

On Friday there were two events, the Concorso Italiano and the Quail. I went to Concorso which featured both Alfa Romeo and the 40th anniversary of the Lamborghini Miura. There were 300 plus Ferraris entered and there were also 28 Miura's on the field. The Ferraris were judged by FCA standards, which was organized by John Barnes of *Cavallino* magazine and coordinated by the FCA Pacific Region.