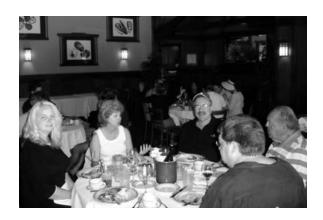

A car settled into the pack near the front, a brand new F430 Spider (red/tan) and we wondered who the lucky member was. When we all arrived at the Shore Cliff Restaurant, we found out that the owner actually wasn't a member, but just drove by as we were entering the freeway. Steve Winfield joined us for lunch and promised to become a member immediately. He just bought his car a week earlier and it's his first Ferrari!

The lunch was excellent and the 48 diners enjoyed an hour of good food and conversation. After lunch, we all said our good-byes and headed north, some on the freeway and some on Highway 1.

Friday's Concorso Italiano continued the perfect weekend, with what looked like about 500 Ferraris on display.