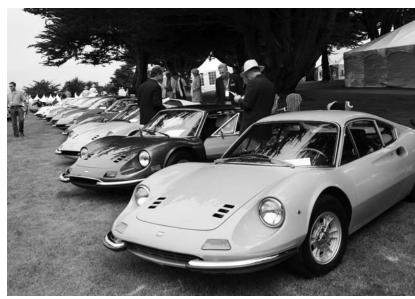

On Friday there were two events, the Concorso Italiano and the Quail. I went to Concorso which featured both Alfa Romeo and the 40th anniversary of the Lamborghini Miura. There were 300 plus Ferraris entered and there were also 28 Miura's on the field. The Ferraris were judged by FCA standards, which was organized by John Barnes of *Cavallino* magazine and coordinated by the FCA Pacific Region.

Overall a fun weekend. Not so many Ferraris as last year, but there are always interesting things to see and do in Monterey in August! SF

Concorso Italiano: Row of 28 Lamborghini Muiras. Michael Sheehan's competition Daytona. Ferrari F1 Chopper.