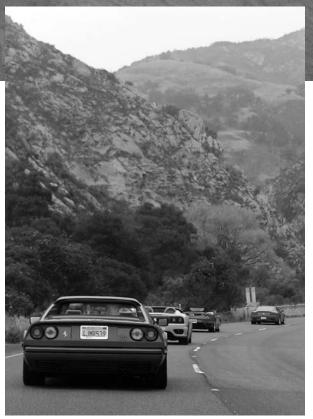

# **Lease your Ferrari now!**

Call: 866/90-LEASE (866/905-3273) Visit: www.putnamleasing.com

Sempre Ferrari 9/10 2005

The Monterey weekend started with Jim Bindman heading our Ride & Drive which started at The Auto Gallery Ferrari dealership. See Jim's article in this issue.

Thursday evening started with cars at the Monterey Jet center and an auction by Christies which featured a few Ferraris. The most prominent car was the famous "250 GT Breadvan" which did not sell. Jim Busby had his ex-Michael Schumacher car from 1999 on display and they even started it up!

On Friday there were two events, the Concorso Italiano and the Quail. I went to Concorso which featured both Alfa Romeo and the 40th anniversary of the Lamborghini Miura. There were 300 plus Ferraris entered and there were also 28 Miura's on the field. The Ferraris were judged by FCA standards, which was organized by John Barnes of *Cavallino* magazine and coordinated by the FCA Pacific Region.

Saturday was track day at Laguna Seca and the feature this year was "backyard specials", but the main feature was Chaparral. Jim Hall had all his cars on display and they did a parade lap at lunch time. This was followed by Jay Leno and Stirling Moss taking parade laps in the ex Moss/Jenkinson Mercedes SLR winning Miglia Millia car.

The Pacific Region tent was sold out and the Ferrari corral was full. Then there were the auctions. Friday and Saturday was RM in downtown Monterey and on Saturday was Russo & Steele. Both auctions had some significant cars on sale, including some high dollar Ferraris. For the most part, the Ferraris sold for retail or just above, and some of the big dollar cars did not sell.

Overall a fun weekend. Not so many Ferraris as last year, but there are always interesting things to see and do in Monterey in August! SF

Concorso Italiano: Row of 28 Lamborghini Muiras. Michael Sheehan's competition Daytona. Ferrari F1 Chopper.