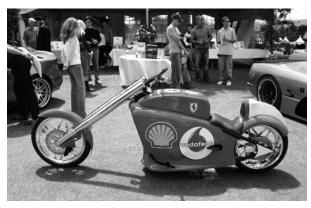

Overall a fun weekend. Not so many Ferraris as last year, but there are always interesting things to see and do in Monterey in August! SF

Concorso Italiano: Row of 28 Lamborghini Muiras. Michael Sheehan's competition Daytona. Ferrari F1 Chopper.