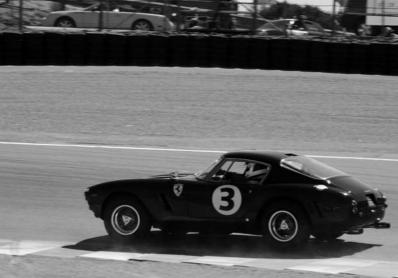

# Monterey

Laguna Seca: Stirling Moss and Jay Leno take the Mercedes Benz 300 SLR out for a few parade laps. Bobby Rahal dominates in his 250 SWB. Honored marque Chaparrals: #1 Chaparral 2F, #66 Chaparral 2J, #7 Chaparall 2D endurance racer.