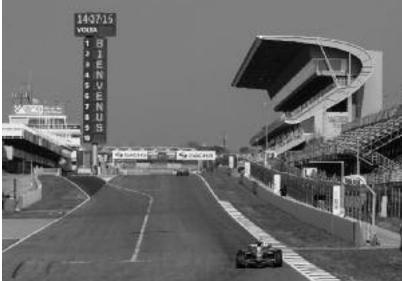

# TEAM SCUDERIA WINTER TESTING

Information and Photos Supplied By Ferrari SpA

# Winter testing concluded at Circuit de Catalunya in

preparation for the start of the World Championship, which gets underway on Sunday, 16th March in Melbourne.

Drivers Felipe Massa, Kimi Raikkonen, Luca Badoer and special test driver Michael Schumacher worked on the development of the F2008 and on preparations for the start of the season. SF

From Top-Circuit de Catalunya. Michael Schumacher. Kimi. Felipe during a full race simulation. Chris Dyer, race engineer for car no. 1 and test driver Luca Badoer.