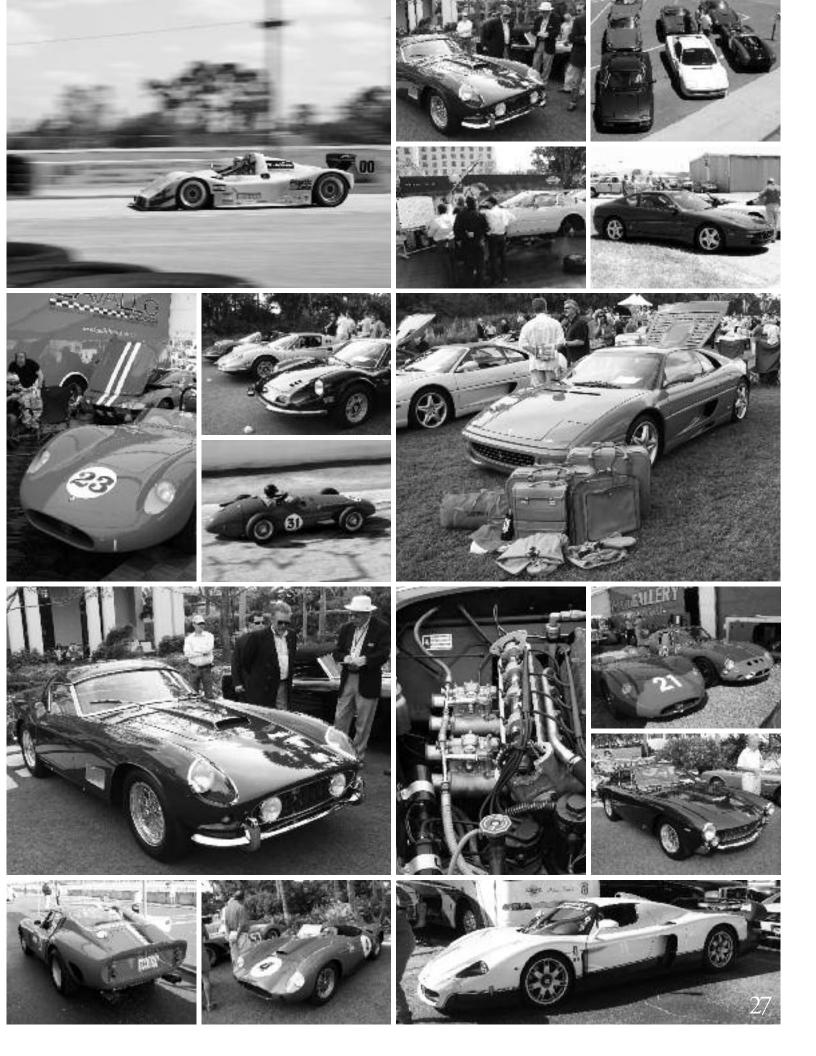

# Cavallino Classic

Article and Photos By Wally Clark

## Mary Landon and I attended Cavallino in Florida the last weekend in January.

The weather there was great (we missed all the rain in So Cal!) and we attended the races at Moroso Motorsports Park on Friday and the Concours at the Breakers Hotel in West Palm Beach on Saturday.

At the track, there were mega dollars worth of cars both in the paddock and on the track. That is not counting the values of all the huge transporters parked there. Early Ferraris were in great numbers, with four 250 GTOs, sports race cars from SWBs to 333SPs and everything in between. The Historic Challenge cars were there and the drum brake race had lots of Maseratis in it along with some early Ferraris. The race was won by Peter Giddings in his Maserati 250F, one of the only open wheel cars on the track. The disc brake race was won by a Todd Morici in his 512 BBLM and had all sorts of Ferraris in it from a pontoon fendered 250 TR mixing it up with SWBs and GTOs.

Cars in the paddock were everything from a McLaren F-1, two Maserati MC-12s, several Enzos (even a black one), a Maserati Birdcage and challenge cars from all years. There was also a 550 GTC Euro spec race car.

The Concours at the Breakers featured 250 California Spiders and TDFs. At the main entrance was Chris & Ann Cox's blue 250 GTO and next to it was one of the four 330 LMBs made. Across from them were two FNA cars: a new 430 Scuderia in candy apple red with grey stripes and wheels (spectacular!) and an all white 612 Scaglietti 60th anniversary editon. On the front lawn were an array of early cars to drool for. The TDFs were in a circle and surrounded by the California Spiders on one side and early Berlinettas on the other. One of which was Jack Croul's 195S Mille Miglia winner from 1950. Steve Tillack showed a California Spider with a hard top. On the back side was the one and only 412 MI Sports Race car and next to it was a black 500 SuperFast. Along the side were a 4.9 SuperFast, a rare 400SA cabriolet in yellow, an unrestored 1956 410 SA and a 400 SA aerodynamica. Ferrari Classiche had a display with a Daytona on it. 275s, Daytonas and Dinos were all well represented along with a contingent of newer cars including two 288GTOs. Race cars on display included two 333SPs, a LeMans Daytona, The Risi 360 ALMS series winner from 2006 and an alloy bodied 275 short nose in bare aluninum.

All in all, a great collection of Ferraris! Enjoy the photos. **SF** 