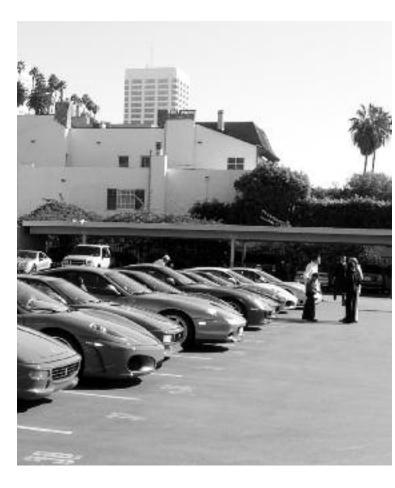

# A Fine Christmas Luncheon

Article ad Photos By Peter Kudrave

## Good food, warm company, Italian ballads and great cars – a fine recipe for our Club's annual Christmas luncheon.

On a clear and blustery Saturday afternoon last December, some 35 Ferraris brought sixty seven guests to enjoy each other's company, ushering in the Holiday season at Jonathan Club's Beach Facility in Santa Monica. Following an animated reception on the ocean front balcony, an elegant lunch was served while renowned tenor Dennis McNeil sang traditional Christmas songs and Italian ballads including *Mary's Boy Child, Most Wonderful Time of the Year, Con Te Partiro* and, to a standing ovation, *O Sole Mio.* 

In the tradition of our Club, it was a simple gathering of friends; not for speechifying or judging cars. Just having a good time.

Need any more be said? **SF** 