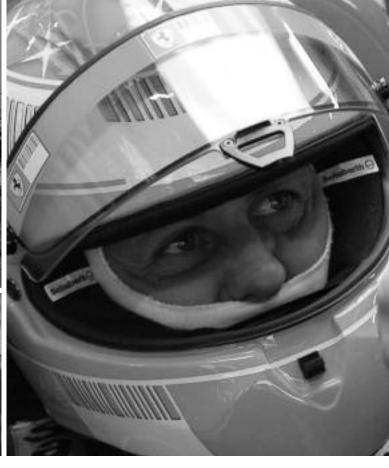

# TEAM SCUDERIA WINTER TESTING

Information and Photos Supplied By Ferrari SpA

# Winter testing concluded at Circuit de Catalunya in

preparation for the start of the World Championship, which gets underway on Sunday, 16th March in Melbourne.

Drivers Felipe Massa, Kimi Raikkonen, Luca Badoer and special test driver Michael Schumacher worked on the development of the F2008 and on preparations for the start of the season. SF

From Top-Circuit de Catalunya. Michael Schumacher. Kimi. Felipe during a full race simulation. Chris Dyer, race engineer for car no. 1 and test driver Luca Badoer.