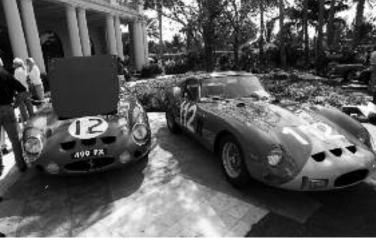

# Cavallino Classic

Article and Photos By Wally Clark

## Mary Landon and I attended Cavallino in Florida the last weekend in January.

The weather there was great (we missed all the rain in So Cal!) and we attended the races at Moroso Motorsports Park on Friday and the Concours at the Breakers Hotel in West Palm Beach on Saturday.

The Concours at the Breakers featured 250 California Spiders and TDFs. At the main entrance was Chris & Ann Cox's blue 250 GTO and next to it was one of the four 330 LMBs made. Across from them were two FNA cars: a new 430 Scuderia in candy apple red with grey stripes and wheels (spectacular!) and an all white 612 Scaglietti 60th anniversary editon. On the front lawn were an array of early cars to drool for. The TDFs were in a circle and surrounded by the California Spiders on one side and early Berlinettas on the other. One of which was Jack Croul's 195S Mille Miglia winner from 1950. Steve Tillack showed a California Spider with a hard top. On the back side was the one and only 412 MI Sports Race car and next to it was a black 500 SuperFast. Along the side were a 4.9 SuperFast, a rare 400SA cabriolet in yellow, an unrestored 1956 410 SA and a 400 SA aerodynamica. Ferrari Classiche had a display with a Daytona on it. 275s, Daytonas and Dinos were all well represented along with a contingent of newer cars including two 288GTOs. Race cars on display included two 333SPs, a LeMans Daytona, The Risi 360 ALMS series winner from 2006 and an alloy bodied 275 short nose in bare aluninum.