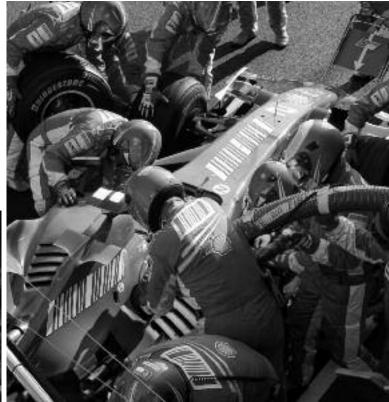

# TEAM SCUDERIA WINTER TESTING

Information and Photos Supplied By Ferrari SpA

# Winter testing concluded at Circuit de Catalunya in

preparation for the start of the World Championship, which gets underway on Sunday, 16th March in Melbourne.

Drivers Felipe Massa, Kimi Raikkonen, Luca Badoer and special test driver Michael Schumacher worked on the development of the F2008 and on preparations for the start of the season. SF

From Top-Circuit de Catalunya. Michael Schumacher. Kimi. Felipe during a full race simulation. Chris Dyer, race engineer for car no. 1 and test driver Luca Badoer.