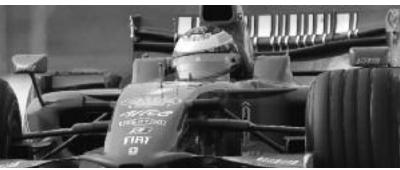

# TEAM SCUDERIA WINTER TESTING

Information and Photos Supplied By Ferrari SpA

# Winter testing concluded at Circuit de Catalunya in

preparation for the start of the World Championship, which gets underway on Sunday, 16th March in Melbourne.

Drivers Felipe Massa, Kimi Raikkonen, Luca Badoer and special test driver Michael Schumacher worked on the development of the F2008 and on preparations for the start of the season. SF

From Top-Circuit de Catalunya. Michael Schumacher. Kimi. Felipe during a full race simulation. Chris Dyer, race engineer for car no. 1 and test driver Luca Badoer.